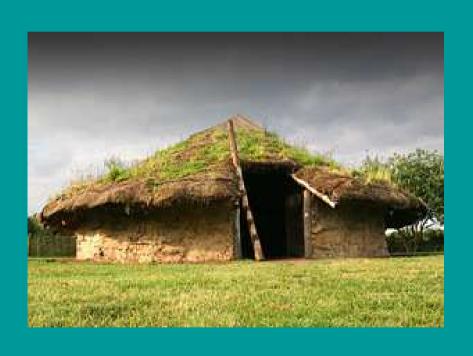

### Bronze Age Houses

- What shape is it?
- What is the roof made of?
- What do you call a roof made of straw?