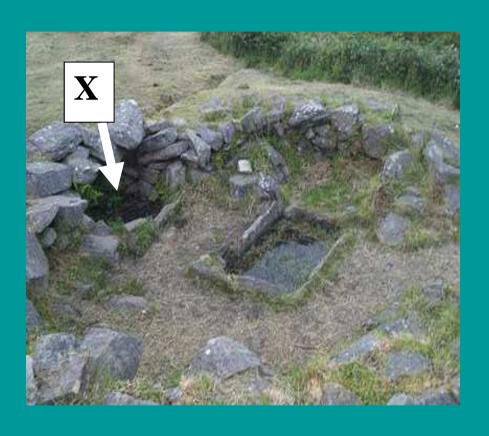

#### Fulachta Fia

- What shape is the hole?
- What are the walls of the hole made of?
- What is in the hole?
- What do you think was at the place marked X?

- What shape is the hole?
- What are the walls made of?
- What is happening beside the hole?
- How do we know the water is hot?
- How do you think the water got hot?