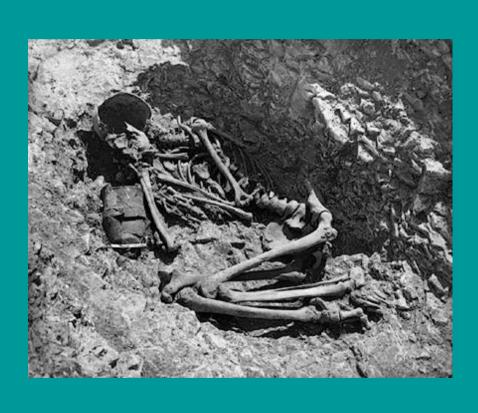

#### Cist Grave

- What is in the picture
- In what way is the body arranged?
- What is beside his head

- What shaped grave has the archaeologist found
- What are the walls made of?

- What shape is the grave?
- What are the walls made of?
- In what way is the body arranged?

# Write a paragraph about a cist grave

- The cist grave is .....
- The body is .....