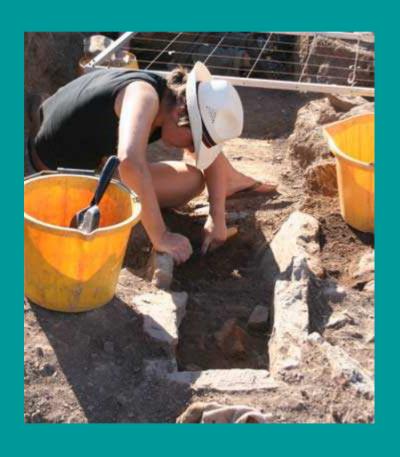

#### Cist Grave

- What is in the picture
- In what way is the body arranged?
- What is beside his head

- What shaped grave has the archaeologist found
- What are the walls made of?

- What shape is the grave?
- What are the walls made of?
- In what way is the body arranged?

# Write a paragraph about a cist grave

- The cist grave is .....
- The body is .....