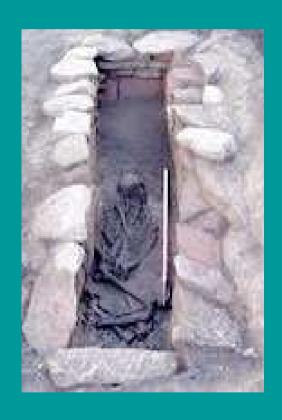

#### Cist Grave

- What is in the picture
- In what way is the body arranged?
- What is beside his head

- What shaped grave has the archaeologist found
- What are the walls made of?

- What shape is the grave?
- What are the walls made of?
- In what way is the body arranged?

# Write a paragraph about a cist grave

- The cist grave is .....
- The body is .....