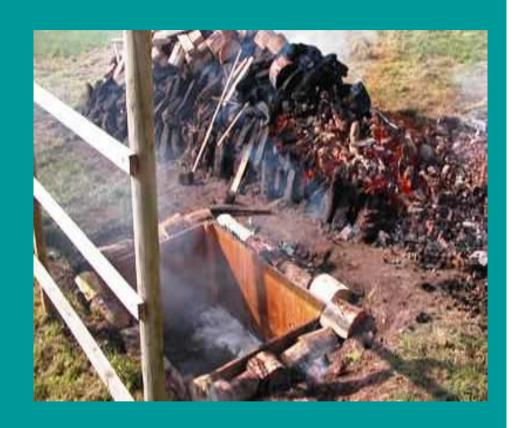

#### Fulachta Fia

- What shape is the hole?
- What are the walls of the hole made of?
- What is in the hole?
- What do you think was at the place marked X?

- What shape is the hole?
- What are the walls made of?
- What is happening beside the hole?
- How do we know the water is hot?
- How do you think the water got hot?