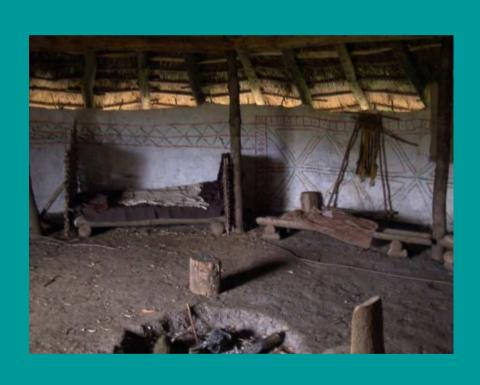

#### Inside the House

- What is the floor like?
- What furniture can you see?
- What is in the middle of the floor?